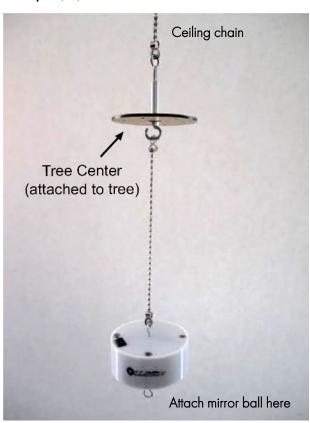

- **Step 6.** Once chain (5.) is cut to desired length, attach the second coupler (4.) to the end of the ceiling chain.
- **Step 7**. Unscrew the tree bolt (7.) and re-screw through the tree center (10.) center hole to form the hanging assembly. See next page for visual.
- Step 8. Attach top of hanging assembly to ceiling chain.
- **Step 9.** Attach shorter thick ball chain (6.) to bottom hook of the Hanging Assembly. See next page for visual.
- **Step 10**. Hook the top of the mirror ball rotator to the bottom chain (6.) attached to the hanging assembly. *See next page for visual.*
- **Step 11.** Attach the mirror ball to the mirror ball rotating device underneath the tree.

Step 7

Steps 8, 9,10 (with Sputnik\*)

\*Thread ceiling chain through hole in Sputnik center. For trees w/stand, see appendix (pg 21).

Steps 8, 9,10

If you purchased an undecorated tree, the mirror ball with rotator can be purchased separately. The Tree Stand and Sputnik Topper can be purchased separately on our website as well.