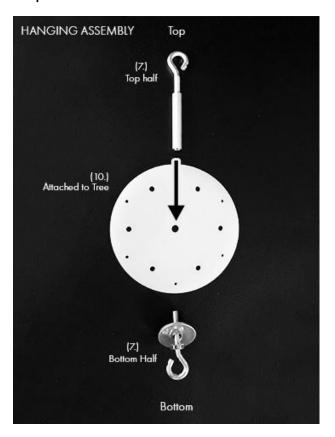

- **Step 6.** Once chain (5.) is cut to desired length, attach the second coupler (4.) to the end of the ceiling chain.
- **Step 7**. Unscrew the tree bolt (7.) and re-screw through the tree center (10.) center hole to form the hanging assembly. See next page for visual.
- Step 8. Attach top of hanging assembly to ceiling chain.
- **Step 9.** Attach shorter thick ball chain (6.) to bottom hook of the Hanging Assembly. See next page for visual.
- **Step 10**. Hook the top of the mirror ball rotator to the bottom chain (6.) attached to the hanging assembly. *See next page for visual.*
- **Step 11.** Attach the mirror ball to the mirror ball rotating device underneath the tree.