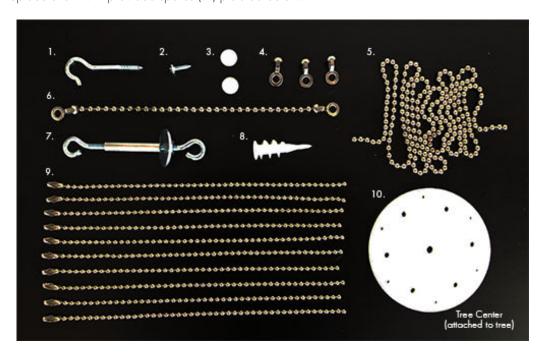

## LARGE & XL TREE SET UP INSTRUCTIONS

**NOTE:** During shipping the Tree chains can disconnect or occasionally break. Simply reconnect or replace chain with provided spares (9.) pictured below.

## CEILING MOUNTED TREE ASSEMBLY

- **Step 1.** Remove protective plastic wrap from the top and bottom of each tree ring. For "Pearl" white trees skip this step.
- **Step 2**. Screw drywall anchor (8.) into ceiling centered above tree location. The anchor supports up to 40lbs while the tree only weights 15lbs fully decorated.
- Step 3. Screw tree hook (1.) into drywall anchor.
- **Step 4**. Attach coupler (4.) to one end of the longer thick ball chain (5.)
- **Step 5.** Attach chain to the ceiling hook and cut excess to the desired length. Desired length should place the bottom tree ring about 1 foot from the floor. See Appendix for Standing Tree Sputnik instructions or next page for Ceiling Mounted Tree Sputnik instructions.

- **Step 6.** Once chain (5.) is cut to desired length, attach the second coupler (4.) to the end of the ceiling chain.
- **Step 7**. Unscrew the tree bolt (7.) and re-screw through the tree center (10.) center hole to form the hanging assembly. See next page for visual.
- Step 8. Attach top of hanging assembly to ceiling chain.
- **Step 9.** Attach shorter thick ball chain (6.) to bottom hook of the Hanging Assembly. See next page for visual.
- **Step 10**. Hook the top of the mirror ball rotator to the bottom chain (6.) attached to the hanging assembly. *See next page for visual.*
- **Step 11.** Attach the mirror ball to the mirror ball rotating device underneath the tree.