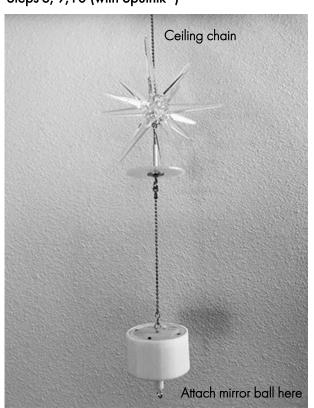

- **Step 6.** Once chain (5.) is cut to desired length, attach the second coupler (4.) to the end of the ceiling chain.
- **Step 7**. Unscrew the tree bolt (7.) and re-screw through the tree center (10.) center hole to form the hanging assembly. See next page for visual.
- Step 8. Attach top of hanging assembly to ceiling chain.
- **Step 9.** Attach shorter thick ball chain (6.) to bottom hook of the Hanging Assembly. See next page for visual.
- **Step 10**. Hook the top of the mirror ball rotator to the bottom chain (6.) attached to the hanging assembly. *See next page for visual.*
- **Step 11.** Attach the mirror ball to the mirror ball rotating device underneath the tree.

Step 7

Steps 8, 9,10 (with Sputnik\*)

\*Thread ceiling chain through hole in Sputnik center. For trees w/stand, see appendix (pg 21).

Steps 8, 9,10

If you purchased an undecorated tree, the mirror ball with rotator can be purchased separately. The Tree Stand and Sputnik Topper can be purchased separately on our website as well.