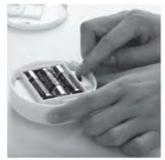

## JUBILEE SET UP INSTRUCTIONS (continued) JUBILEE LED

1. All accessories

2. Open the batteries cover

3. Put batteries in place

4. Switch to Cont (middle)

5. Press any key, within 10 sec, to pair up

6. Close cover