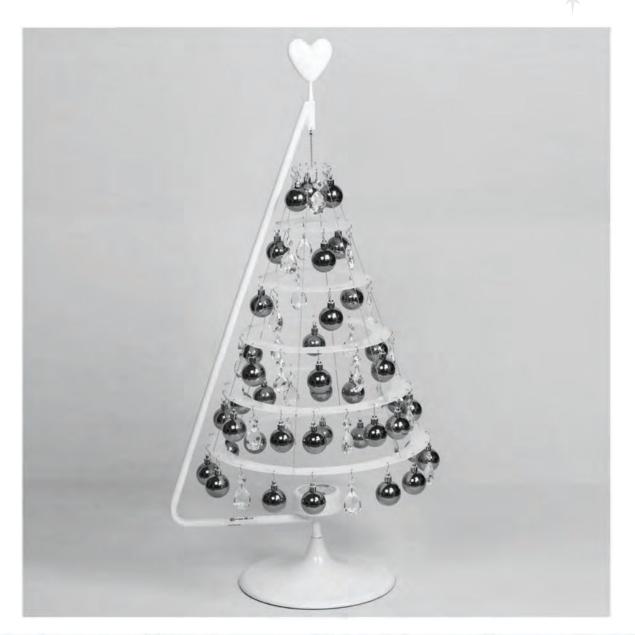

## JUBILEE SET UP INSTRUCTIONS

| 1 | Base    | 2 Frame            | 3 Light Base         | 4 Acrylic Rings    |
|---|---------|--------------------|----------------------|--------------------|
|   | 1PC     | 1PC                | 1PC                  | 1PC                |
| 5 | Toppers | 6 Ornaments        | 7 Led Light & Remote | 8 Crystal Ornament |
| 1 | 2 22 12 | were warned warned | 9)                   | 53                 |
|   | 3PCS    | 144PCS             | 1PC                  | 36PCS              |