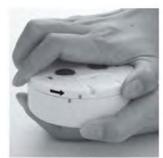

## JUBILEE SET UP INSTRUCTIONS (continued) JUBILEE LED

1. All accessories

2. Open the batteries cover

3. Put batteries in place

4. Switch to Cont (middle)

5. Press any key, within 10 sec, to pair up

6. Close cover