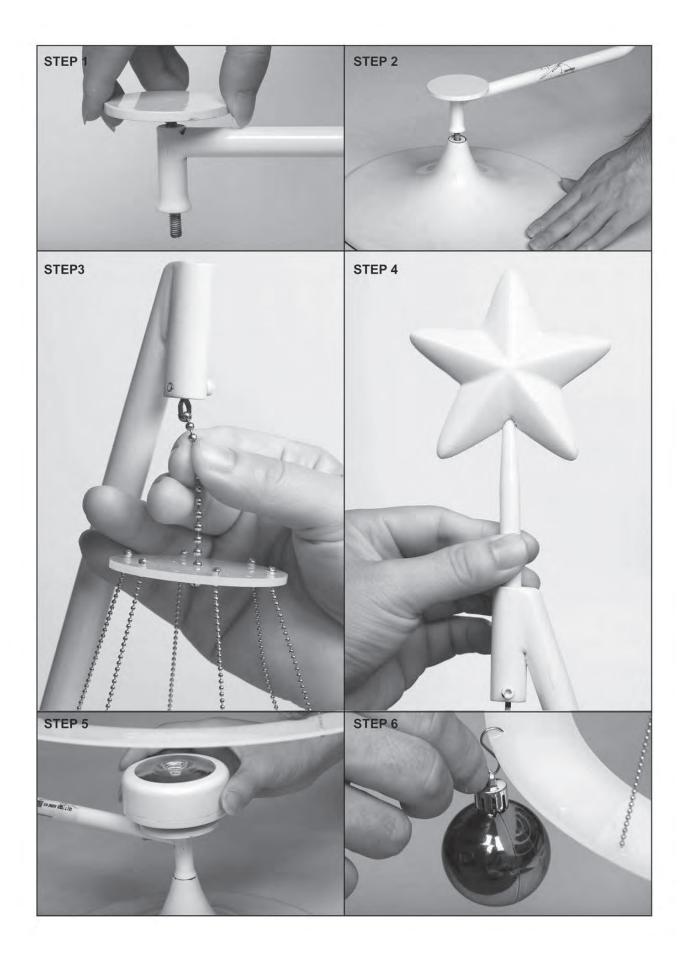

## JUBILEE SET UP INSTRUCTIONS (continued) JUBILEE LED

1. All accessories

2. Open the batteries cover

3. Put batteries in place

4. Switch to Cont (middle)

5. Press any key, within 10 sec, to pair up

6. Close cover

7. It's ready!

8. Available for wall plug too