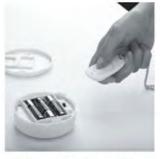

## JUBILEE SET UP INSTRUCTIONS (continued) JUBILEE LED

1. All accessories

2. Open the batteries cover

3. Put batteries in place

4. Switch to Cont (middle)

5. Press any key, within 10 sec, to pair up

6. Close cover