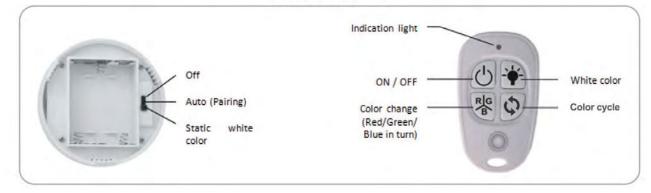

| 1 | Base    | 2 Frame            | 3 Light Base         | 4 Acrylic Rings    |
|---|---------|--------------------|----------------------|--------------------|
|   | 1PC     | 1PC                | 1PC                  | 1PC                |
| 5 | Toppers | 6 Ornaments        | 7 Led Light & Remote | 8 Crystal Ornament |
| 1 | 2 22 12 | were warned warned | 9)                   | 53                 |
|   | 3PCS    | 144PCS             | 1PC                  | 36PCS              |



## JUBILEE SET UP INSTRUCTIONS (continued) JUBILEE LED



1. All accessories



2. Open the batteries cover



3. Put batteries in place



4. Switch to Cont (middle)



5. Press any key, within 10 sec, to pair up



6. Close cover



7. It's ready!



8. Available for wall plug too

## **KEY FUNCTIONS**



Remote Battery is a C2032

## LED RECHARGEABLE BATTERIES (included)

• The <u>rechargeable</u> batteries need to be inside the LED even when you are running it off the the cord/outlet (the batteries complete the circuit). The batteries will also be charging when its on and being used with the cord/outlet.

• The <u>rechargeable</u> batteries may need to be charged for up to 2 hours prior to use without the cord/outlet. A two hour charge should provide you around 6 hours of wireless use.